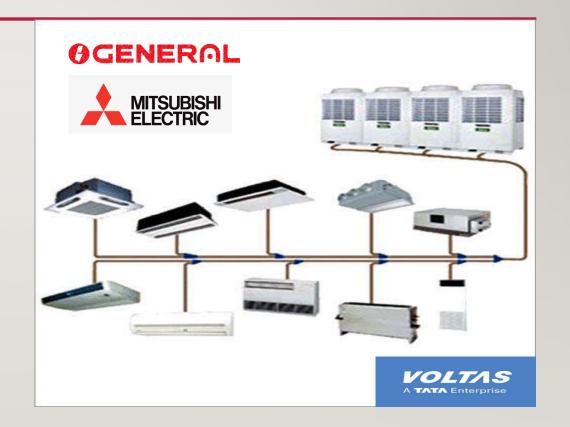

# VRF AIR-CONDITIONING (OG/MITSUBISHI/VOLTAS)

- 1. Wide Range (4 HP to 84 HP)
- 2. System Simplicity
- 3. Energy Efficient
- 4. Design Flexibility
- 5. Individual Operation
- 6. Easy Installation
- 7. Acoustically Sensitive
- 8. User Comfort
- 9. Easy Serviceable
- 10. Modular Type
- 11. Lower Life Cycle Cost