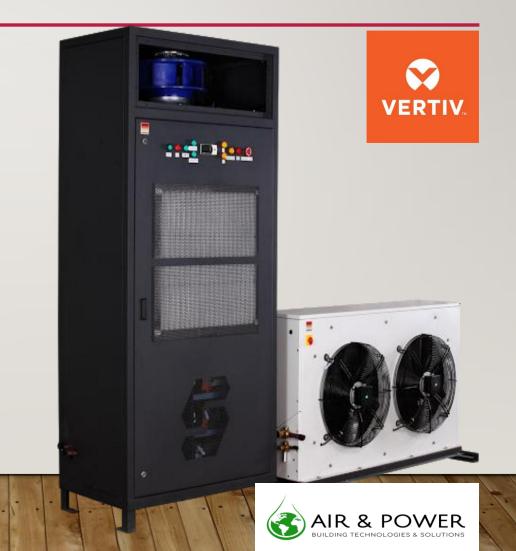

#### PRECISION AIR CONDITIONER

The precision air conditioners, are refrigerating equipment specially designed to provide precise control of temperature and humidity in all applications in which a very high degree of precision control is required to protect highly sensitive and sophisticated electronic equipment.

Major applications are control rooms and data centers.