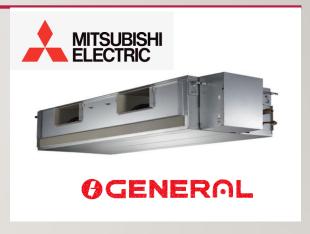

# VRF AIR-CONDITIONING (OG/MITSUBISHI/VOLTAS)

- 1. Wide Range (4 HP to 84 HP)
- 2. System Simplicity
- 3. Energy Efficient
- 4. Design Flexibility
- 5. Individual Operation
- 6. Easy Installation
- 7. Acoustically Sensitive
- 8. User Comfort
- 9. Easy Serviceable
- 10. Modular Type
- 11. Lower Life Cycle Cost