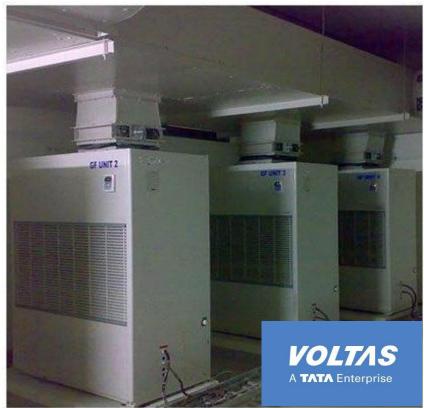

# VRF AIR-CONDITIONING (OG/MITSUBISHI/VOLTAS)

- 1. Wide Range (4 HP to 84 HP)
- 2. System Simplicity
- 3. Energy Efficient
- 4. Design Flexibility
- 5. Individual Operation
- 6. Easy Installation
- 7. Acoustically Sensitive
- 8. User Comfort
- 9. Easy Serviceable
- 10. Modular Type
- 11. Lower Life Cycle Cost